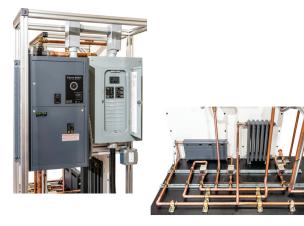

## **TU-210 HYDRONIC HEATING TRAINING UNIT**

This training unit demonstrates the operation of a boiler (customer chooses one option between gas or electric), unit heater, baseboard and radiator, with 3 zones valves and thermostats, expansion tank, and faults allowing simulations of failed components.

## **Specifications**

Electrical Requirements: Gas version: TU-210G: 120V; 60Hz; 20A, plug included Electric version: TU-210E: 240V; 60Hz, 100A, plug not included Overall Size: 70" L x 33" W x 77" H

**TU-WPP** Optional Water Pump Package comes with 25 gallon tank and convenient cart.

Shipping Weight: 320 lbs. Shipping Dimensions: 48" L x 48" W x 64" H

TU-210E Electric boiler option

TU-210G Gas boiler option

CUSTOMERS HAVE THE CHOICE OF EITHER: Gas or Electric Boiler

See page 31 for more information on the iConnect Training Digital Equipment Kit.