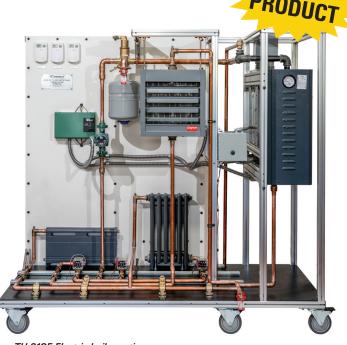

## **TU-210 HYDRONIC HEATING TRAINING UNIT**

This training unit demonstrates the operation of a boiler (customer chooses one option between gas or electric), unit heater, baseboard and radiator, with 3 zones valves and thermostats, expansion tank, and faults allowing simulations of failed components.

## **Specifications**

Electrical Requirements: Gas version: TU-210G: 120V; 60Hz; 20A, plug included Electric version: TU-210E: 240V; 60Hz, 100A, plug not included Overall Size: 70" L x 33" W x 77" H

**TU-WPP** Optional Water Pump Package comes with 25 gallon tank and convenient cart.

Shipping Weight: 320 lbs. Shipping Dimensions: 48" L x 48" W x 64" H

TU-210E Electric boiler option

TU-210G Gas boiler option

CUSTOMERS HAVE THE CHOICE OF EITHER: Gas or Electric Boiler

See page 31 for more information on the iConnect Training Digital Equipment Kit.