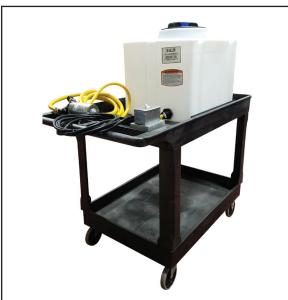

## **Specifications**

Electrical Requirements: Gas version: TU-210G: 120V; 60Hz; 20A, plug included Electric version: TU-210E: 240V; 60Hz, 100A, plug not included Overall Size: 70" L x 33" W x 77" H

**TU-WPP** Optional Water Pump Package comes with 25 gallon tank and convenient cart.