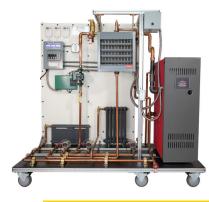

Shipping Weight: 320 lbs. Shipping Dimensions: 48" L x 48" W x 64" H

TU-210E Electric boiler option

TU-210G Gas boiler option

CUSTOMERS HAVE THE CHOICE OF EITHER: Gas or Electric Boiler

See page 31 for more information on the iConnect Training Digital Equipment Kit.