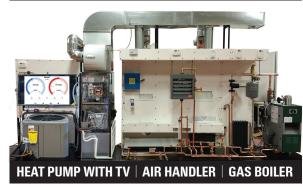

### **CUSTOMERS HAVE THESE OPTIONS:**

- Monitor Of No Monitor
- Heat Pump or Condensing Unit
- Gas Furnace Of Air Handler
- Electric Boiler or Gas Boiler

See page 31 for more information on the iConnect Training Digital Equipment Kit.

## **MORE COMBINATIONS AVAILABLE!**

4 CRATES Shipping Dimensions and Weight: 80" L x 48" W x 78" H, 800 lbs. 80" L x 48" W x 84" H, 650 lbs. 60" L x 48" W x 84" H, 840 lbs. 80" L x 48" W x 37" H, 400 lbs.