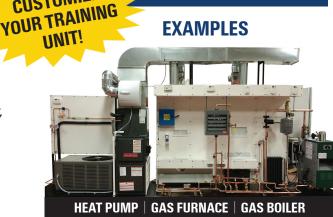

### **CUSTOMERS HAVE THESE OPTIONS:**

- Monitor Of No Monitor
- Heat Pump or Condensing Unit
- Gas Furnace Of Air Handler
- Electric Boiler or Gas Boiler

See page 31 for more information on the iConnect Training Digital Equipment Kit.

## **MORE COMBINATIONS AVAILABLE!**

4 CRATES Shipping Dimensions and Weight: 80" L x 48" W x 78" H, 800 lbs. 80" L x 48" W x 84" H, 650 lbs. 60" L x 48" W x 84" H, 840 lbs. 80" L x 48" W x 37" H, 400 lbs.