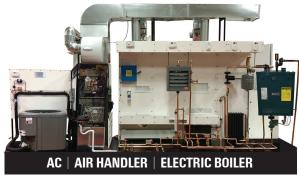

### **CUSTOMERS HAVE THESE OPTIONS:**

- Monitor Of No Monitor
- Heat Pump or Condensing Unit
- Gas Furnace Of Air Handler
- Electric Boiler or Gas Boiler

See page 31 for more information on the iConnect Training Digital Equipment Kit.

## **MORE COMBINATIONS AVAILABLE!**

4 CRATES Shipping Dimensions and Weight: 80" L x 48" W x 78" H, 800 lbs. 80" L x 48" W x 84" H, 650 lbs. 60" L x 48" W x 84" H, 840 lbs. 80" L x 48" W x 37" H, 400 lbs.