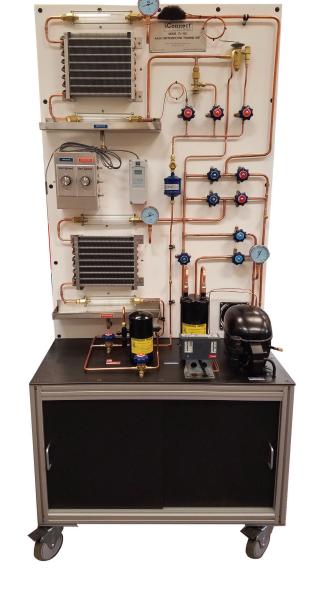

## TU-100 BASIC REFRIGERATION TRAINING UNIT

This training unit demonstrates domestic refrigerators, freezers, self-contained air conditioning units and reverse cycle or heat pump systems. This is 4 training units in one!

## **Specifications**

Electrical requirements: 120VAC; 60Hz; 15A

Uses R-134a Refrigerant

Overall Size: 34.5" L x 18" W x 77.5" H

1/3 HP hermetically sealed reciprocating compressor.

Panels are 1/4" thick plastic with steel reinforced component shelf

## **Features**

- Extended view sight glass tubes at inlet and outlet of evaporator and condenser constructed of explosion-proof, tie-bolt design
- Drip pans with drains located under each both indoor coil and outdoor coil
- Color-coded valves, gauges, and hand valves to bypass various components and change from cooling to heating (heat pump operation)
- Conditions of refrigerant and oil can be observed under various methods of operation
- Pressure gauges located at each point in which pressure variation is likely to occur
- Refrigerant flow to evaporator metered either by capillary tube, automatic expansion valve (AXV), or thermostatic expansion valve (TXV) –
   "3 metering devices"
- Indoor and outdoor copper tube coils with aluminum fins and variable speed fans
- Service access points on high and low side so students can practice charging and recovery techniques
- Variable fan speed controls for indoor coil and outdoor coil load adjustment
- Includes booklet which contains a Student Lab Manual, Operation Manual, and Instructor's Manual
- Includes new digital equipment kit with (2) Temperature Pipe Clamps,
  (2) Humidity/Temperature Probes, (2) Pressure Probes, (1) Wireless
  HDMI Display Adapter for Monitor Casting, and a tablet pre-loaded with the custom iConnect Training app