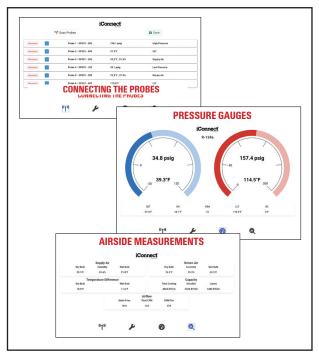

### **ADVANTAGES:**

- This advanced digital service gauge set **provides quick and easy** access to all the live data on our training units such as pressures, temperatures, superheat & subcooling calculations, and more.
- The app was designed by HVAC educators exclusively for HVAC educators.
- Probes: no wires needed!
- Ease of Connectivity:
  - Each provided tablet will come pre-loaded with this custom iConnect Training app, ready to display to your students.
  - No Internet Required!!!
  - No account necessary, no sign-in needed with logins, or passwords.
  - The iConnect Training app allows the user to show measurements and calculations simultaneously from all provided probes.