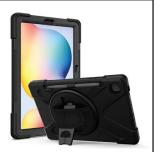

#### **TABLET INCLUDED**

- 10.5" tablet
- Shock-proof case with stand & swivel hand strap
- Wireless HDMI Display Adapter for casting to a Monitor