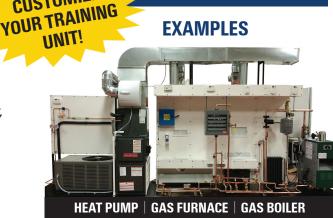

### **CUSTOMERS HAVE THESE OPTIONS:**

- TV or No TV
- Heat Pump or Condensing Unit
- Gas Furnace Of Air Handler
- Electric Boiler or Gas Boiler

See page 33 for more information on the iConnect Training Digital Equipment Kit.

## **MORE COMBINATIONS AVAILABLE!**

4 CRATES Shipping Dimensions and Weight: 80" L x 48" W x 78" H, 800 lbs. 80" L x 48" W x 84" H, 650 lbs. 60" L x 48" W x 84" H, 840 lbs. 80" L x 48" W x 37" H, 400 lbs.