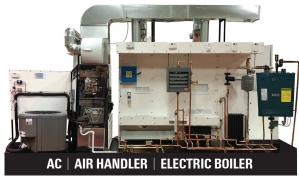

### **CUSTOMERS HAVE THESE OPTIONS:**

- TV or No TV
- Heat Pump or Condensing Unit
- Gas Furnace Of Air Handler
- Electric Boiler or Gas Boiler

See page 33 for more information on the iConnect Training Digital Equipment Kit.

## **MORE COMBINATIONS AVAILABLE!**

4 CRATES Shipping Dimensions and Weight: 80" L x 48" W x 78" H, 800 lbs. 80" L x 48" W x 84" H, 650 lbs. 60" L x 48" W x 84" H, 840 lbs. 80" L x 48" W x 37" H, 400 lbs.