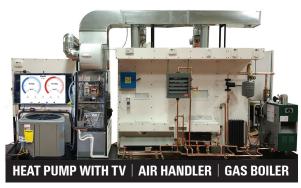

### **CUSTOMERS HAVE THESE OPTIONS:**

- TV or No TV
- Heat Pump or Condensing Unit
- Gas Furnace Of Air Handler
- Electric Boiler or Gas Boiler

See page 33 for more information on the iConnect Training Digital Equipment Kit.

## **MORE COMBINATIONS AVAILABLE!**

4 CRATES Shipping Dimensions and Weight: 80" L x 48" W x 78" H, 800 lbs. 80" L x 48" W x 84" H, 650 lbs. 60" L x 48" W x 84" H, 840 lbs. 80" L x 48" W x 37" H, 400 lbs.