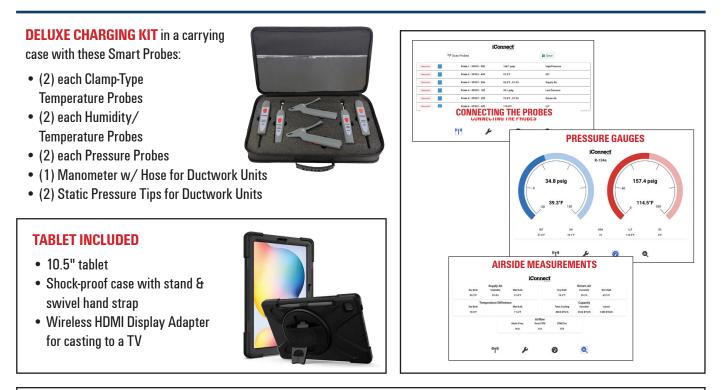

## **ADVANTAGES:**

- This advanced digital service gauge set provides quick and easy access to all the live data on our training units such as pressures, temperatures, superheat & subcooling calculations, and more.
- The app was designed by HVAC educators exclusively for HVAC educators.
- Probes: no wires needed!
- Ease of Connectivity:
  - Each provided tablet will come pre-loaded with this custom iConnect Training app, ready to display to your students.
  - No Internet Required!!!
  - No account necessary, no sign-in needed with logins, or passwords.
  - The iConnect Training app allows the user to show measurements and calculations simultaneously from all provided probes.