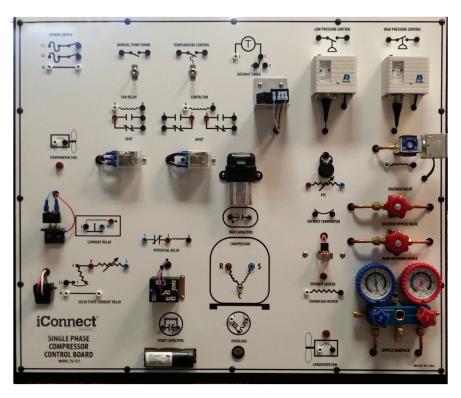

## TU-521 CONTROL BOARD, SINGLE PHASE COMPRESSOR TRAINER

Consists of an actual single phase compressor with components necessary to demonstrate all common types of controls in refrigeration and air conditioning systems.

## **Features**

- Components are put into the system with patch cords
- Shut-off valves in suction and pressure lines allow pressures to be varied to operate the low pressure control and high pressure cutout
- PSC (permanent split capacitors) and running capacitors are supplied for capacitor (capacitive) start systems
- Includes Lab Manual