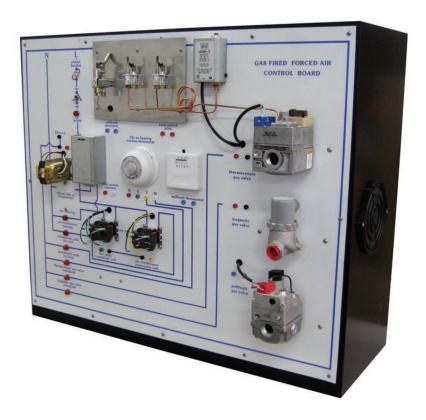

## TU-502 GAS FIRED HEATING CONTROL BOARD

The control board contains a complete set of electrical controls for a furnace, with air conditioning, to demonstrate basic principles and provide electrical service experience.

## **Features**

- All components are panel mounted and the wires are brought to terminals on the front panel
- Equipped for both thermocouple and thermopile systems
- Signal lamps show simulated operation of burner valves, circulating fan air, and air conditioning compressor