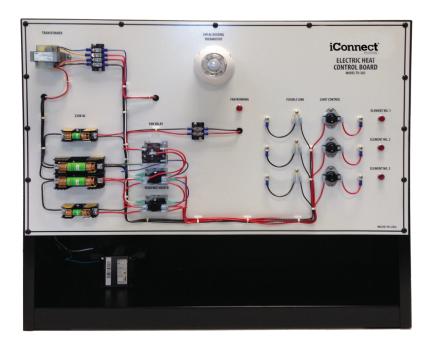

## TU-302 CONTROL BOARD, ELECTRIC HEAT TRAINER

This trainer is perfect for students to learn the basics of electric heat control systems.

## **Features**

- Complete set of operating controls of an electric furnace
- Wired 3 element furnace circuit
- Simulated heater elements operation shown by signal lamps
- Sequences
- Klixon limit switch
- · Fusible link safety device
- Thermostat
- Transformer
- Fan delay control
- Board designed for use on a bench or table
- Includes Instructor Guide